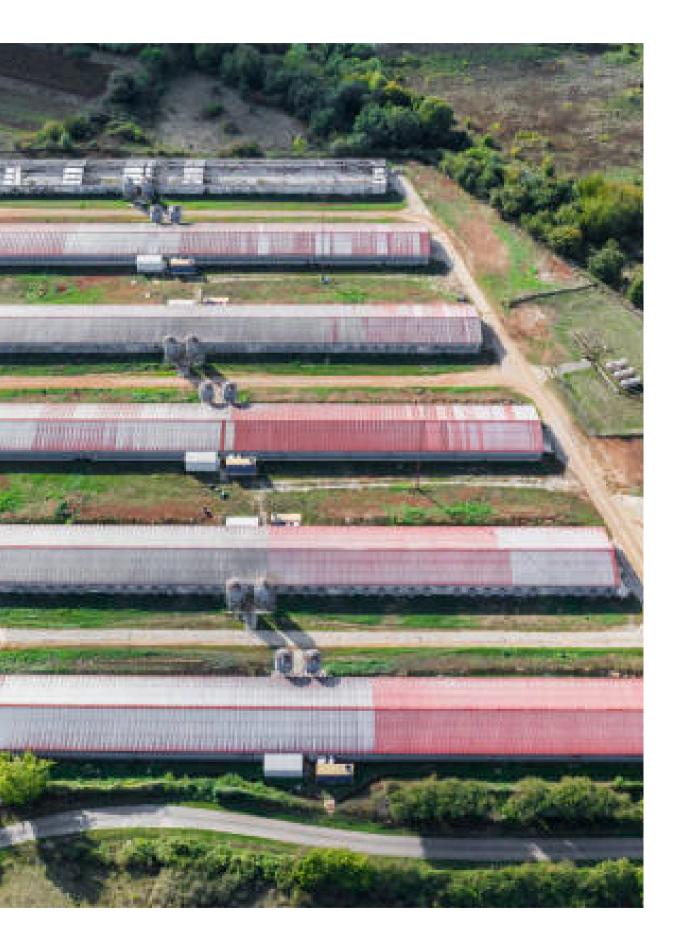

### Farm Virovitica

This farm combines regenerative grain farming with controlled greenhouse production. The facility also serves as a rural employment hub, offering training and jobs to the local community.