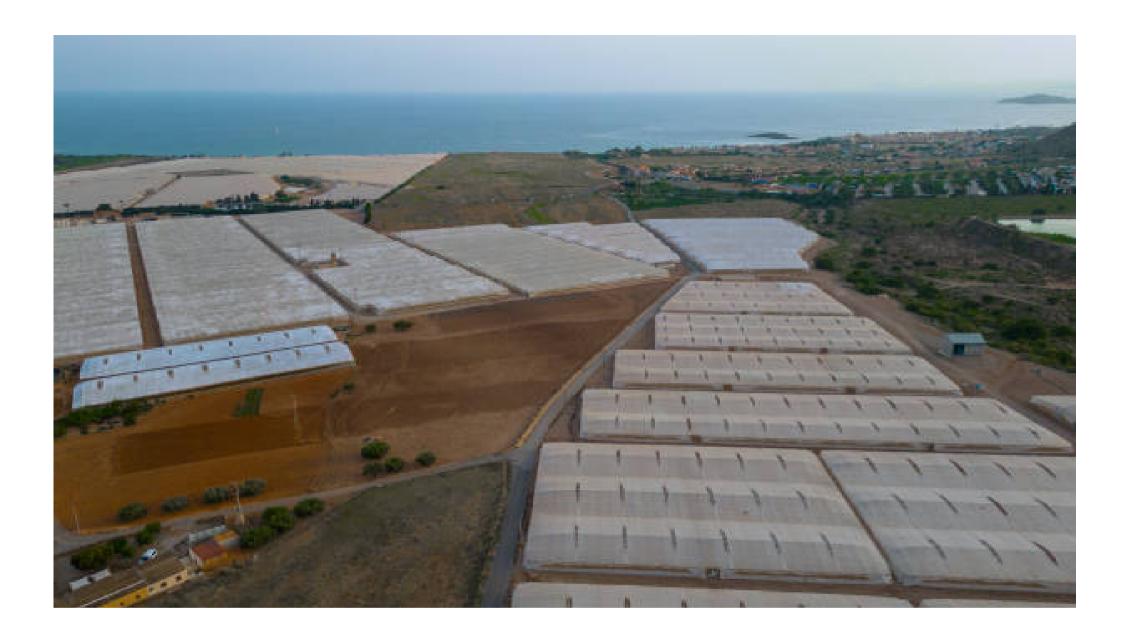

#### Farm Osona

Nestled in the Catalan countryside, Osona is a model of sustainable farming in a Mediterranean climate. Our facility here integrates aquaponics with vertical farming, leading the way in water-efficient, high-yield agriculture.