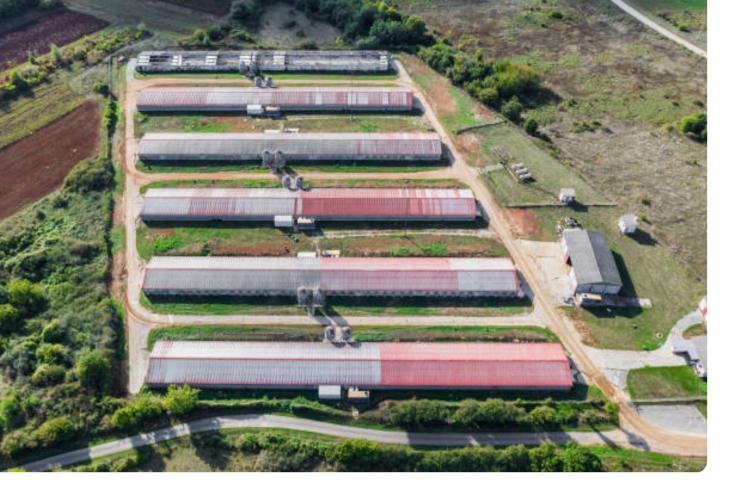

### Farm Virovitica

This farm combines regenerative grain farming with controlled greenhouse production. The facility also serves as a rural employment hub, offering training and jobs to the local community.